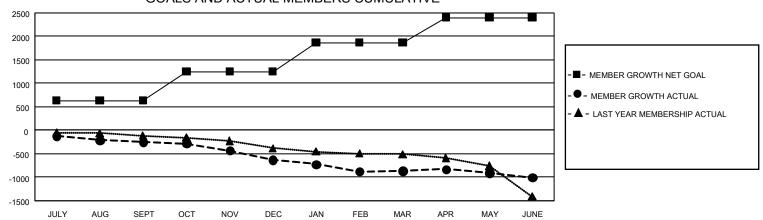

## GMT Constitutional Area 1, Group E

REPORT DOES NOT INCLUDE CLUBS IN UNDISTRICTED AREAS.

| Clubs         |               |             |               | Members               |                       |                         |                                                    |  |
|---------------|---------------|-------------|---------------|-----------------------|-----------------------|-------------------------|----------------------------------------------------|--|
|               | RESULTS FOR   | R 2020-2021 |               | RESULTS FOR 2020-2021 |                       |                         |                                                    |  |
| QUARTER       | NEW CLUB GOAL | NEW CLUBS   | DROPPED CLUBS | QUARTER MEMB          | ER GROWTH NET<br>GOAL | MEMBER GROWTH<br>ACTUAL | DROPPED<br>MEMBERS ACTUAL<br>(including transfers) |  |
| JULY/AUG/SEPT | 9             | 0           | 4             | JULY/AUG/SEPT         | 634                   | 518                     | 690                                                |  |
| OCT/NOV/DEC   | 39            | 7           | 2             | OCT/NOV/DEC           | 619                   | 601                     | 953                                                |  |
| JAN/FEB/MAR   | 21            | 3           | 11            | JAN/FEB/MAR           | 616                   | 501                     | 703                                                |  |
| APR/MAY/JUNE  | 36            | 7           | 6             | APR/MAY/JUNE          | 530                   | 1,069                   | 1,101                                              |  |

## GOALS AND ACTUAL MEMBERS CUMULATIVE

| DROPPED CLUBS: 23  |       | 533 CLUBS OF 1,051 ADDED 1 OR<br>MORE NEW MEMBERS | GENDER DISTRIBUTION             |                 |       |
|--------------------|-------|---------------------------------------------------|---------------------------------|-----------------|-------|
|                    |       |                                                   | MALE                            | 22,297 (72.93%) |       |
|                    |       | 1                                                 | FEMALE                          | 8,275 (27.07%)  |       |
| DROPPED MEMBERS    |       |                                                   |                                 | ,               |       |
| DECEASED           | 539   | CLICK HERE FOR CUMULATIVE                         | TOTAL FAMILY UNIT MEMBERS       |                 | 5,393 |
| CLUB CANCELLED 194 |       | MEMBERSHIP DATA                                   |                                 |                 |       |
| OTHER              | 2,714 |                                                   | FAMILY MEMBERS PAYING HALF DUES |                 | 2,760 |
| TOTAL              | 3,447 |                                                   |                                 |                 |       |