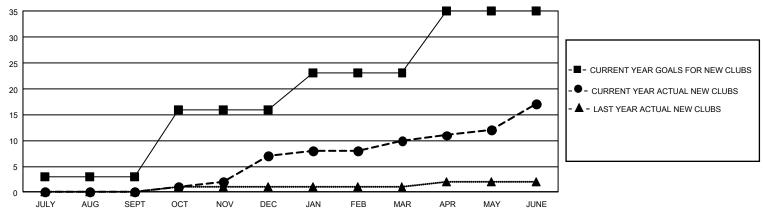

## GMT Constitutional Area 1, Group E

REPORT DOES NOT INCLUDE CLUBS IN UNDISTRICTED AREAS.

| Clubs         |               |             |               | Members               |                       |                         |                                                    |  |
|---------------|---------------|-------------|---------------|-----------------------|-----------------------|-------------------------|----------------------------------------------------|--|
|               | RESULTS FOR   | R 2020-2021 |               | RESULTS FOR 2020-2021 |                       |                         |                                                    |  |
| QUARTER       | NEW CLUB GOAL | NEW CLUBS   | DROPPED CLUBS | QUARTER MEMB          | ER GROWTH NET<br>GOAL | MEMBER GROWTH<br>ACTUAL | DROPPED<br>MEMBERS ACTUAL<br>(including transfers) |  |
| JULY/AUG/SEPT | 9             | 0           | 4             | JULY/AUG/SEPT         | 634                   | 518                     | 690                                                |  |
| OCT/NOV/DEC   | 39            | 7           | 2             | OCT/NOV/DEC           | 619                   | 601                     | 953                                                |  |
| JAN/FEB/MAR   | 21            | 3           | 11            | JAN/FEB/MAR           | 616                   | 501                     | 703                                                |  |
| APR/MAY/JUNE  | 36            | 7           | 6             | APR/MAY/JUNE          | 530                   | 1,069                   | 1,101                                              |  |

## GOALS AND ACTUAL NEW CLUBS CUMULATIVE